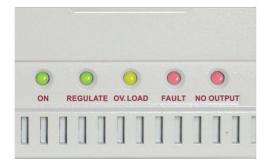

🖊 مجهز به نشانگرهای نوری جهت اعلام وضعیت های مختلف دستگاه

| كاربرد                                                         | مدل    |
|----------------------------------------------------------------|--------|
| یخچال- فریزر تا ۱۵ فوت                                         | FRZ15  |
| یخچال- فریزر تا ۲۵ فوت                                         | FRZ25  |
| یخچال- فریزر تا ۴۰ فوت                                         | FRZ40  |
| یخچال- فریزرهای ویترینی فروشگاهی متوسط(تا توان ۱۰۰۰ وات دائمی) | FRZ60  |
| یخچال- فریزرهای ویترینی فروشگاهی بزرگ (تا توان ۲۰۰۰ وات دائمی) | FRZ100 |