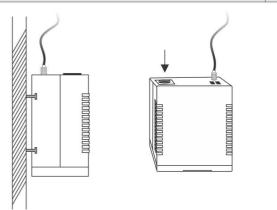

ده عدم ایمنی در صورت قطع سیم
    اتصال زمین (ارت)
  - محافظت یخچال فریزر در برابر صدمات ناشی از نوسانات برق
    - تنظیم اتوماتیک برق به کمک میکروکنترلر
    - مجهز به سیستم هشدار در هنگام افزایش دمای داخلی



🖊 مجهز به نشانگرهای نوری جهت اعلام وضعیت های مختلف دستگاه

| كاربرد                                                         | مدل    |
|----------------------------------------------------------------|--------|
| یخچال- فریزر تا ۱۵ فوت                                         | FRZ15  |
| یخچال- فریزر تا ۲۵ فوت                                         | FRZ25  |
| یخچال- فریزر تا ۴۰ فوت                                         | FRZ40  |
| یخچال- فریزرهای ویترینی فروشگاهی متوسط(تا توان ۱۰۰۰ وات دائمی) | FRZ60  |
| یخچال- فریزرهای ویترینی فروشگاهی بزرگ (تا توان ۲۰۰۰ وات دائمی) | FRZ100 |



🖊 قابلیت نصب بر روی دیوار